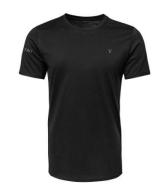

For clothing - T-Shirts, Polo Tops and Hoodies, the main logo must be always positioned on the right arm and the V logo to be positioned on the left breast to the dimensions below

| Top Colour | Logo colour   |
|------------|---------------|
| White      | Grey or Black |
| White      | Grey or Black |

Please see images below for clothing designs and logo location

Polo Shirts & T's

Caps / Ski Hats

8cm

| Bag Colour | Logo colour   |
|------------|---------------|
| Black      | Black or Grey |
| Black      | White         |