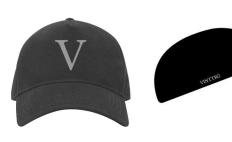

For coats, hoodies and general clothing, this logo must be placed on the left breast, hats positioned central.

Please see images below for clothing designs and logo location

Polo Shirts & T's

Caps / Ski Hats

8cm

| Bag Colour | Logo colour   |
|------------|---------------|
| Black      | Black or Grey |
| Black      | White         |