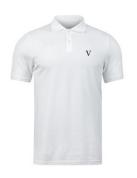

For clothing - T-Shirts, Polo Tops and Hoodies, the main logo must be always positioned on the right arm and the V logo to be positioned on the left breast to the dimensions below

| Top Colour | Logo colour   |
|------------|---------------|
| White      | Grey or Black |
| White      | Grey or Black |

Please see images below for clothing designs and logo location

Polo Shirts & T's

Caps / Ski Hats

8cm

| Bag Colour | Logo colour   |
|------------|---------------|
| Black      | Black or Grey |
| Black      | White         |