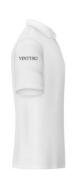

For clothing - T-Shirts, Polo Tops and Hoodies, the main logo must be always positioned on the right arm and the V logo to be positioned on the left breast to the dimensions below

| Top Colour | Logo colour   |
|------------|---------------|
| White      | Grey or Black |
| White      | Grey or Black |

Please see images below for clothing designs and logo location

Polo Shirts & T's

Caps / Ski Hats

8cm

| Bag Colour | Logo colour   |
|------------|---------------|
| Black      | Black or Grey |
| Black      | White         |