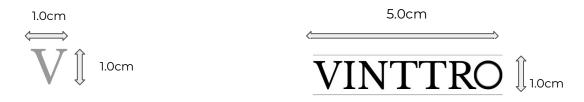

## VINTTRO

The main logo as above must be positioned in the centre of every document or template.

Our Icon V logo below must also never be stretched and presented in a consistent size on all formats. This logo must be positioned facing forward.

#### Our Tagline

Our tagline is designed in lowercase and, must never be stretched and presented in a consistent size on all formats.

### your emotion is our passion

Our tagline is always positioned in the bottom right hand corner on every document, every promotional template and website.

Colour Grey #999999

Text Size 6

Font Montserrat

Our horizontal logo must never be stretched and presented in a consistent size on all formats. The logo can be either printed or embroidered using a satin stitch