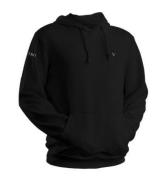

For coats, hoodies and general clothing, this logo must be placed on the left breast, hats positioned central.

For clothing - T-Shirts, Polo Tops and Hoodies, the main logo must be always positioned on the right arm and the V logo to be positioned on the left breast to the dimensions below

| Top Colour | Logo colour   |
|------------|---------------|
| White      | Grey or Black |
| White      | Grey or Black |

Please see images below for clothing designs and logo location

Polo Shirts & T's

Caps / Ski Hats

8cm

| Bag Colour | Logo colour   |
|------------|---------------|
| Black      | Black or Grey |
| Black      | White         |