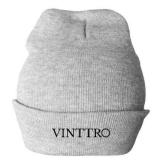

For coats, hoodies and general clothing, this logo must be placed on the left breast, hats positioned central.

Please see images below for clothing designs and logo location

Polo Shirts & T's

Caps / Ski Hats

8cm

| Bag Colour | Logo colour   |
|------------|---------------|
| Black      | Black or Grey |
| Black      | White         |