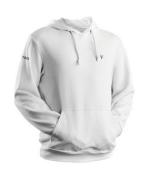

For coats, hoodies and general clothing, this logo must be placed on the left breast, hats positioned central.

Please see images below for clothing designs and logo location

Polo Shirts & T's

Caps / Ski Hats

8cm

| Bag Colour | Logo colour   |
|------------|---------------|
| Black      | Black or Grey |
| Black      | White         |